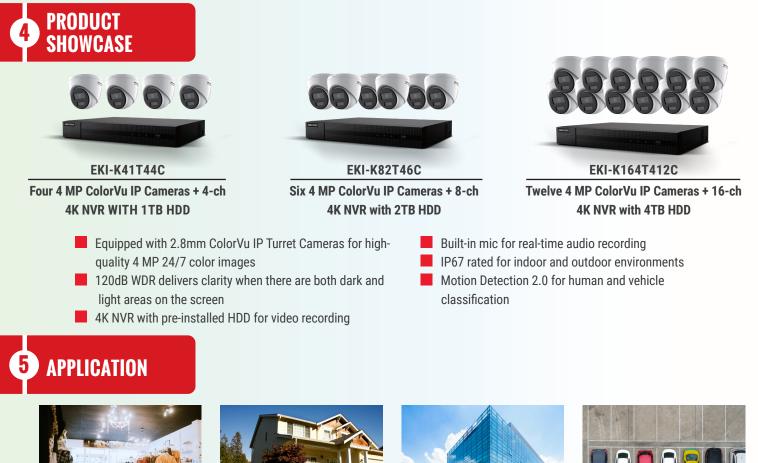

#### NEW 4 MP COLORVU IP BUNDLE KIT OFFERS A WIDE ARRAY OF BENEFITS:

- Captures high-quality, full-color video 24/7 to protect people and property at night with the same sharp rendering as daylight.
- Built-in microphone, provides reliable audio evidence without additional cost.
- Motion Detection 2.0 for effective false alarm reduction to focus on what really matters.
- 120dB True WDR, effectively reduces noise and artifacts to deliver crystal clear images even against bright backlight.
- NVR supports 4K resolution with 8 ports and built-in independent PoE network interfaces.